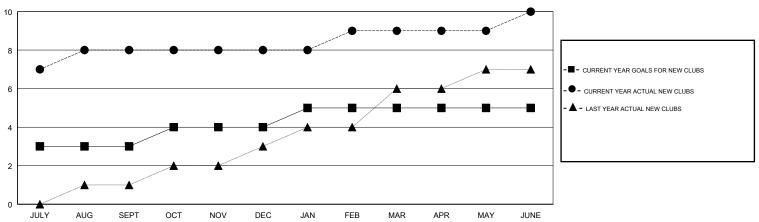

3             | 8         | 0             | JULY/AUG/SEPT         | 35                        | 205                     | 174                                          |
| OCT/NOV/DEC           | 1             | 0         | 6             | OCT/NOV/DEC           | 70                        | 115                     | 227                                          |
| JAN/FEB/MAR           | 1             | 1         | 1             | JAN/FEB/MAR           | 20                        | 124                     | 42                                           |
| APR/MAY/JUNE          | 0             | 1         | 5             | APR/MAY/JUNE          | -25                       | 363                     | 344                                          |

#### GOALS AND ACTUAL NEW CLUBS CUMULATIVE



## GOALS AND ACTUAL MEMBERS CUMULATIVE





| DROPPED CLUBS: 12 |     |
|-------------------|-----|
| DROPPED MEMBERS   |     |
| DECEASED          | 12  |
| CLUB CANCELLED    | 251 |
| OTHER             | 524 |
| TOTAL             | 787 |

| 73 CLUBS OF 90 ADDED 1 OR MORE |  |  |  |  |
|--------------------------------|--|--|--|--|
| NEW MEMBERS                    |  |  |  |  |
|                                |  |  |  |  |
|                                |  |  |  |  |
|                                |  |  |  |  |

GENDER DISTRIBUTION

MALE 2,448 (84.47%)

FEMALE 450 (15.53%)

Women Percentage Fiscal Year Goal: 30%

TOTAL FAMILY UNIT MEMBERS 0

CLICK HERE FOR CUMULATIVE MEMBERSHIP DATA

FAMILY MEMBERS PAYING HALF DUES

0