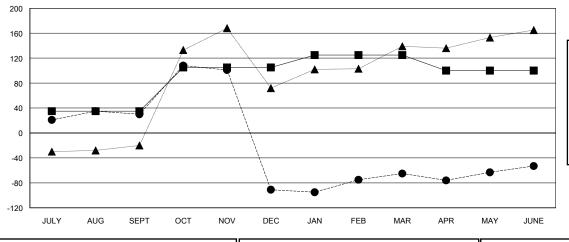

## GOALS AND ACTUAL MEMBERS CUMULATIVE

| DROPPED CLUBS: 12 |     |
|-------------------|-----|
| DROPPED MEMBERS   |     |
| DECEASED          | 12  |
| CLUB CANCELLED    | 251 |
| OTHER             | 524 |
| TOTAL             | 787 |